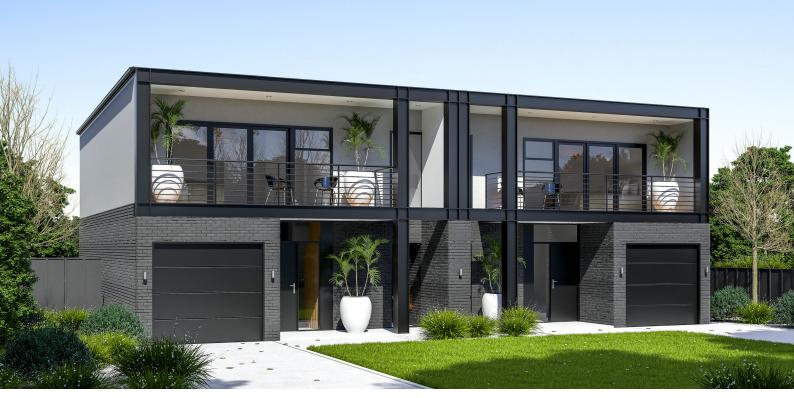

This four-bedroom townhouse has an industrial tone with it's brick and steel frontage. Downstairs, the living is tucked away privately, there's a separate bedroom for guests and a laundry that's' cleverly tucked under the stairs. Upstairs is three bedrooms, a study and two bathrooms. An expansive master with a large walk-in wardrobe and ensuite makes use of its position with its very own private balcony. This is a townhouse packed with luxuries, even the most decerning urban goers can enjoy!