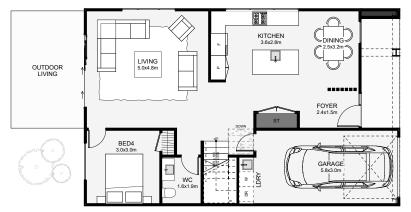

This four-bedroom townhouse has an industrial tone with it's brick and steel frontage. Downstairs, the living is tucked away privately, there's a separate bedroom for guests and a laundry that's' cleverly tucked under the stairs. Upstairs is three bedrooms, a study and two bathrooms. An expansive master with a large walk-in wardrobe and ensuite makes use of its position with its very own private balcony. This is a townhouse packed with luxuries, even the most decerning urban goers can enjoy!