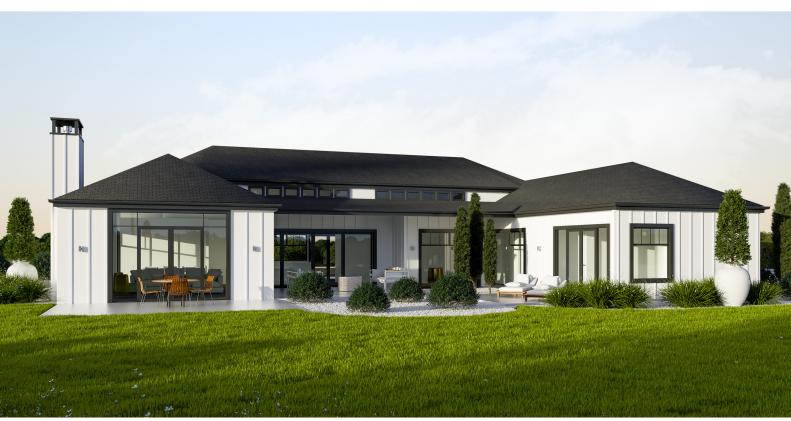

This architectural home captures both farmhouse and colonial styles with its use of shingle roofing over a classic roofline, joinery detailing and small overhead windows. Inside, the master is positioned separately from other bedrooms with the kitchen centred in the hub of the home. Room arrangements allow for multiple outdoor spaces making this a perfect home for a larger property. If you're looking to build something substantial on a lifestyle section, this is a real