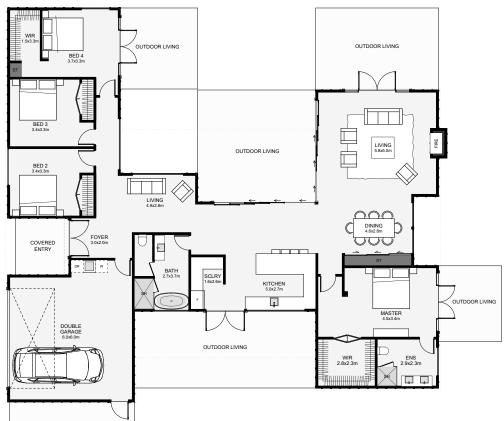

This architectural home captures both farmhouse and colonial styles with its use of shingle roofing over a classic roofline, joinery detailing and small overhead windows. Inside, the master is positioned separately from other bedrooms with the kitchen centred in the hub of the home. Room arrangements allow for multiple outdoor spaces making this a perfect home for a larger property. If you're looking to build something substantial on a lifestyle section, this is a real

contender.

Floor Area: 240m<sup>2</sup>

Contact us:

**Ph:** 027 310 6553

E: fitzbuildltd@gmail.com

www.fitzbuild.co.nz